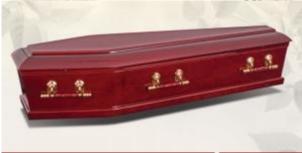

A Casket is rectangular in shape and usually has a domed, hinged lid that sometimes is hinged in two pieces to facilitate viewing. Caskets come in both timber and metallic construction and have either separate handles or a longer bar running down each side.

**Coffin and Casket Gallery**Here is just a sample of the available Coffins and Caskets

- Sunburst Toper versur Supels traded gloss from Single-rosed of cuffs

- Protea

   Paper served

   Potentional plans furth
   Double record let coffee