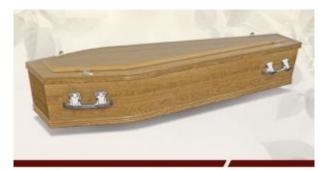

## What's The Difference Between A Coffin And A Casket?

A Coffin is the more traditional option with a tapered shape from the shoulders down to the feet. It has a separate lid which is attached with screws. Coffins come in a wide range of timbers and will usually have either 4 or 6 handles.