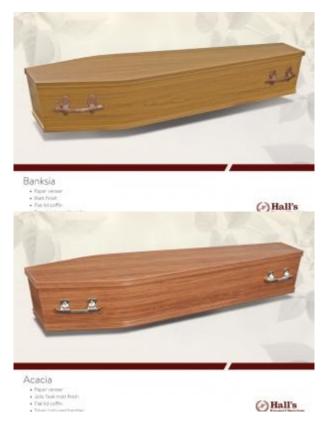

**Coffin and Casket Gallery**Here is just a sample of the available Coffins and Caskets

- Sunburst Toper versur Supels traded gloss from Single-rosed of cuffs

- Protea

   Paper served

   Potentional plans furth
   Double record let coffee

- White Dove
   Paper rement
   Writer gloss finals
   Single-related lid coffer

- Eucalyptus

  Paper server

  Gotten had grow from

  Double-coned to confor

( Hall's

- Stringybark

   Soft proc