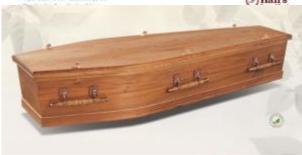

## What's The Difference Between A Coffin And A Casket?

A Coffin is the more traditional option with a tapered shape from the shoulders down to the feet. It has a separate lid which is attached with screws. Coffins come in a wide range of timbers and will usually have either 4 or 6 handles.

**Coffin and Casket Gallery**Here is just a sample of the available Coffins and Caskets

- Sunburst Toper versur Supels traded gloss from Single-rosed of cuffs

- Protea

   Paper served

   Potentional plans furth
   Double record let coffee