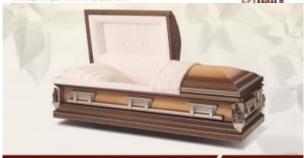

## What's The Difference Between A Coffin And A Casket?

A Coffin is the more traditional option with a tapered shape from the shoulders down to the feet. It has a separate lid which is attached with screws. Coffins come in a wide range of timbers and will usually have either 4 or 6 handles.

A Casket is rectangular in shape and usually has a domed, hinged lid that sometimes is hinged in two pieces to facilitate viewing. Caskets come in both timber and metallic construction and have either separate handles or a longer bar running down each side.