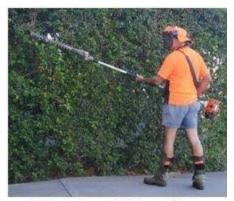

Hedging & Pruning

Regular and careful hedging, pruning and trimming is a must when you have a lot of hedges and shrubs in your garden. For larger jobs, STS Mowing can arrange for a local tree specialist to carry out this work.