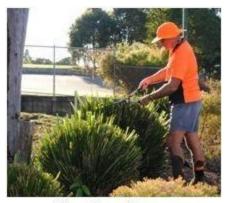

Hedging & Pruning

Regular and careful hedging, pruning and trimming is a must when you have a lot of hedges and shrubs in your garden. For larger jobs, STS Mowing can arrange for a local tree specialist to carry out this work.