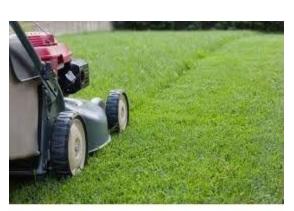

## **Our Services**

Lawn Mowing

A professional lawn mow gives the best look for your lawn. Our work includes whipper snipping around trees and other obstacles, professional edging, and leaving your garden neat and tidy for you to enjoy.