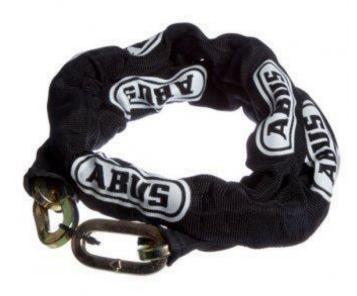

## 8KS110BLK

ABUS SQUARE CHAIN 8MMx110CM

### Description

ABUS square link chain. 8 mm link and 110 cm overall length.

#### Features

- square link chain
- hardened steel
- corrosion protected
- extended last link for convenient padlocking
- includes ABUS black webbedsleeve