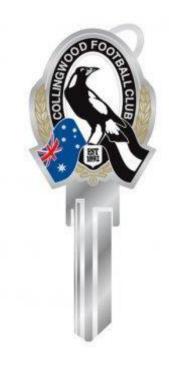

# AFLLW4CM

CMS AFL KEY LW4 PROFILE COLLINGWOOD MAGPIES

## Description

Genuine, AFL licensed keys. Attractive hand painted team logos. Nickel plated brass keys with high quality backing card for retail display. LW4 profile.