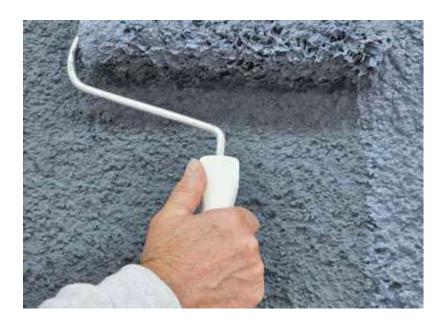

#### **Textured Coatings**

Textured coatings are used anywhere on a building's exterior or interiors. Basically, yes it is good for the inside or the outside. These coatings are made of first-rate acrylic latex coatings that are added on to the wall surfaces so as to give the finish of your choice and not just that, the whole look and feel should be so.

Textured coatings are a sure shot way to bring in that aura to the space, and it is also durable and it can take care of any imperfections on the wall, here and there. And not just that, they bring in character to the space and that is just something that has to be experienced.