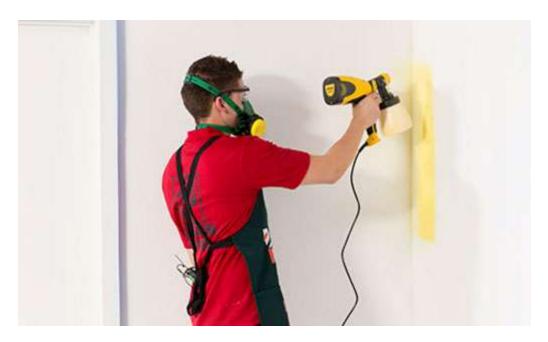

# Spray paint Application

Just to let you know, spray painting is a method, practice or even a technique wherein a coat of paint, varnish, stain or whatever it is you want sprayed on the walls, is sprayed by way of using a sprayer or a can or equipment that lets one carry out the spray paint application to the required and desired effect. In effect, there are spray guns also that can be used for this. Spray paint application is best to be used on large surfaces and also to give a uniform effect when the painting or coating is being applied.