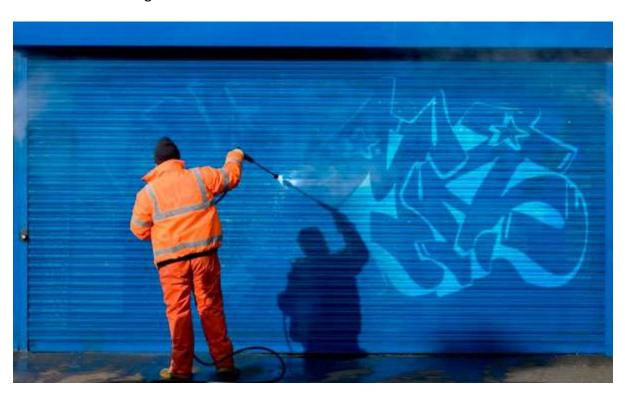

# Anti-graffiti Coating

When we say anti-graffiti coating, we mean it is a type of coating that does not let any graffiti art or paint to stick or bond to the surface or wall, where the graffiti art is even attempted. This way, unknown to you or unnoticed, the exterior walls of either your residence, commercial building, office space or say even a public building or monument stays protected and the graffiti art does not hold or bond thanks to the anti-graffiti coating you have used on the exterior walls and fencing.

With anti-graffiti coating any type of defacing or spoiling of the walls and structure can be avoided and there are different types of coatings that come under this and you can opt for any that is best suited to you or required. And the common types of coating used are sacrificial coating and permanent coating and we at Sydney Quality Painters do just that or determine which to go in for.