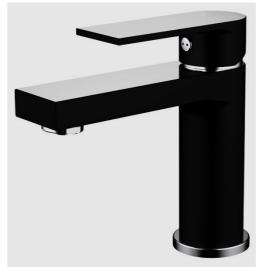

## **Zircone Tapware – Black with Chrome Trim**

Code: AZ-201 Zircone Sink Mixer

Code: AZ-101 Zircone Basin Mixer

Code: AZ-403 Zircone Basin/Bath Combo

Code: AZ-401 Zircone Wall Shower/Bath Mixer