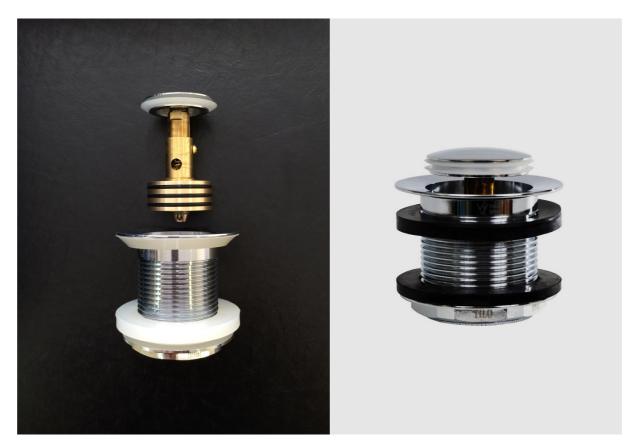

## **Pop Up Bath Wastes**

Pop Up Bath Wastes from Tilo Tapware – Featuring their unique 'pull out' design

Code: TW-16