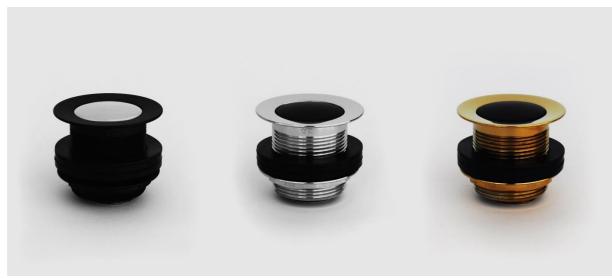

## **Pop Up Bath Wastes**

Pop Up Bath Wastes from Tilo Tapware – Featuring their unique 'pull out' design

Code: TW-16 B

Code: TW-16 BC

```
Code: TW-16 CB
```

Code: TW-16 GC