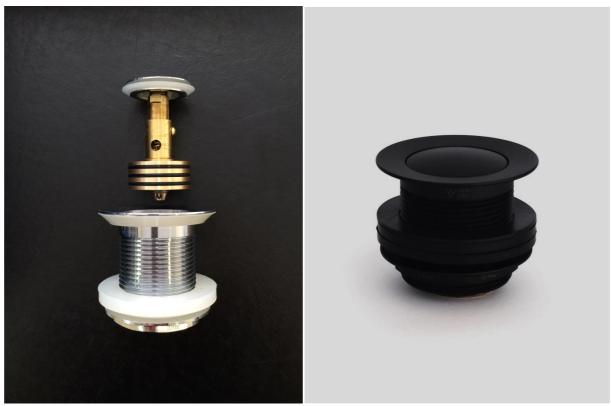

## **Pop Up Bath Wastes**

Pop Up Bath Wastes from Tilo Tapware – Featuring their unique 'pull out' design

Code: TW-16 B

Code: TW-16 BC

```
Code: TW-16 CB
```

Code: TW-16 GC

## **Pop Up Bath Wastes**

Pop Up Bath Wastes from Tilo Tapware – Featuring their unique 'pull out' design

Code: TW-16 CG

Code: TW-16 G

Code: TW-16 CG

Code: TW-16

## **Pop Up Bath Wastes**

Pop Up Bath Wastes from Tilo Tapware – Featuring their unique 'pull out' design

Code: TW-16