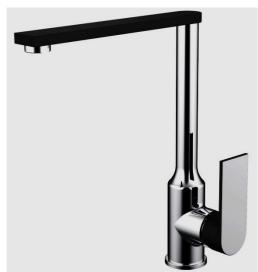

## **Zircone Tapware – Black with Chrome Trim**

Code: AZ-201 Zircone Sink Mixer

Code: AZ-101 Zircone Basin Mixer

Code: AZ-403 Zircone Basin/Bath Combo

Code: AZ-401 Zircone Wall Shower/Bath Mixer