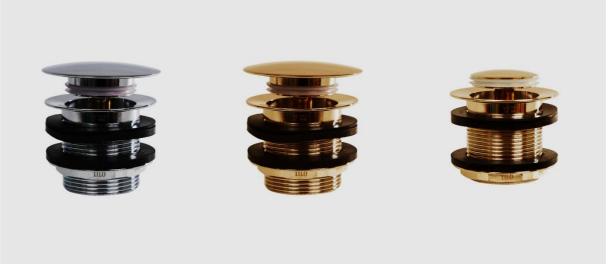

## **Pop Up Bath Wastes**

Pop Up Bath Wastes from Tilo Tapware – Featuring their unique 'pull out' design

Code: TW-16 B

Code: TW-16 BC

```
Code: TW-16 CB
```

Code: TW-16 GC

## **Pop Up Bath Wastes**

Pop Up Bath Wastes from Tilo Tapware – Featuring their unique 'pull out' design

Code: TW-16 CG

Code: TW-16 G

Code: TW-16 CG

Code: TW-16

## **Pop Up Bath Wastes**

Pop Up Bath Wastes from Tilo Tapware – Featuring their unique 'pull out' design

Code: TW-16