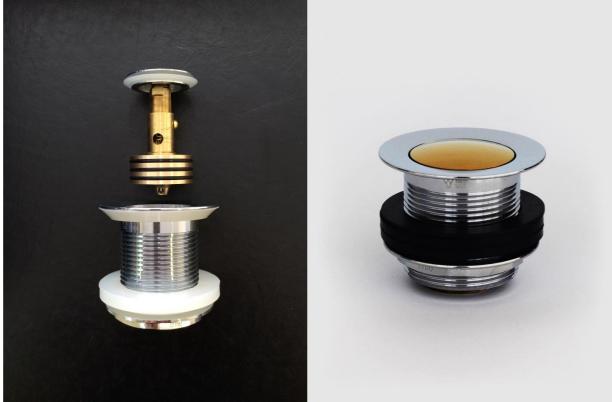

## **Pop Up Bath Wastes**

Pop Up Bath Wastes from Tilo Tapware – Featuring their unique 'pull out' design

Code: TW-16 B

Code: TW-16 BC

```
Code: TW-16 CB
```

Code: TW-16 GC

## **Pop Up Bath Wastes**

Pop Up Bath Wastes from Tilo Tapware – Featuring their unique 'pull out' design

Code: TW-16 CG

Code: TW-16 G

Code: TW-16 CG

Code: TW-16