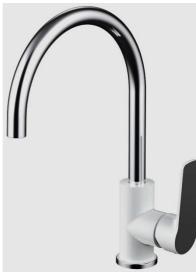

## **Zircone Tapware – Black with Chrome Trim**

Code: AZ-201 Zircone Sink Mixer

Code: AZ-101 Zircone Basin Mixer

Code: AZ-403 Zircone Basin/Bath Combo

Code: AZ-401 Zircone Wall Shower/Bath Mixer