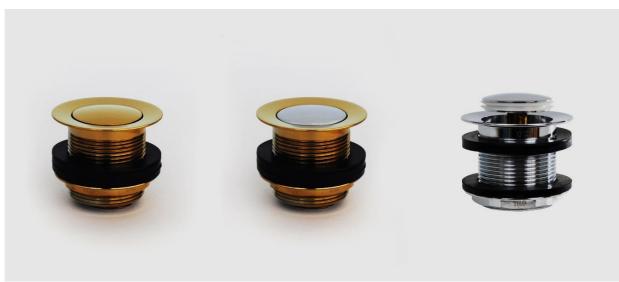

## **Pop Up Bath Wastes**

Pop Up Bath Wastes from Tilo Tapware – Featuring their unique 'pull out' design

Code: TW-16 CG

Code: TW-16 G

Code: TW-16 CG

Code: TW-16

## **Pop Up Bath Wastes**

Pop Up Bath Wastes from Tilo Tapware – Featuring their unique 'pull out' design

Code: TW-16